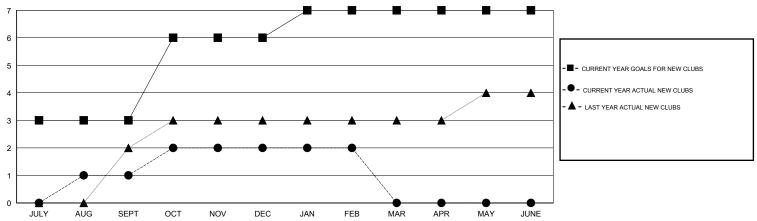

|                    |                  |  |  |
|   | QUARTER               | NEW MEMBER<br>GOAL | CHARTER AND<br>NEW MEMBERS<br>ADDED | DROPPED<br>MEMBERS | NET<br>GAIN/LOSS |  |  |
|   | JULY/AUG/SEPT         | 70                 | 58                                  | 10                 | 48               |  |  |
| l | OCT/NOV/DEC           | 90                 | 78                                  | 74                 | 4                |  |  |
| l | JAN/FEB/MAR           | 40                 | 12                                  | 3                  | 9                |  |  |
| l | APR/MAY/JUNE          | 10                 | 0                                   | 0                  | 0                |  |  |

#### GOALS AND ACTUAL NEW CLUBS CUMULATIVE



#### GOALS AND ACTUAL MEMBERS CUMULATIVE



| - CURR  | ENT YEAR GOALS FOR NEW |
|---------|------------------------|
| MEMBERS |                        |

- O - CURRENT YEAR ACTUAL MEMBERS

- ▲ - LAST YEAR ACTUAL MEMBERS

| DROPPED CLUBS: 2         |    |
|--------------------------|----|
| DROPPED MEMBERS          |    |
| <u> BROTT ED WEWBERO</u> | _  |
| DECEASED                 | 2  |
| CLUB CANCELLED           | 24 |
| OTHER                    | 61 |
| TOTAL                    | 87 |

| 13 CLUBS OF 40 ADDED 1 OR MORE<br>NEW MEMBERS | GENDER DISTRI<br>MALE<br>FEMALE       | BUTION<br>596 (65.35%)<br>316 (34.65%) |            |
|-----------------------------------------------|---------------------------------------|----------------------------------------|------------|
| CLICK HERE F