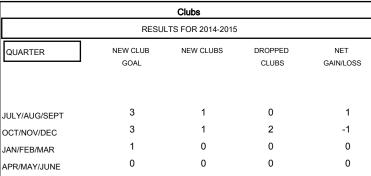

# GMT: V S Kukreja LOCATION PAKISTAN GMT CA 6

| ⇃ |                       |                    | Members                             |                    |                  |  |  |
|---|-----------------------|--------------------|-------------------------------------|--------------------|------------------|--|--|
| ╽ | RESULTS FOR 2014-2015 |                    |                                     |                    |                  |  |  |
|   | QUARTER               | NEW MEMBER<br>GOAL | CHARTER AND<br>NEW MEMBERS<br>ADDED | DROPPED<br>MEMBERS | NET<br>GAIN/LOSS |  |  |
|   | JULY/AUG/SEPT         | 70                 | 58                                  | 10                 | 48               |  |  |
| l | OCT/NOV/DEC           | 90                 | 78                                  | 74                 | 4                |  |  |
| l | JAN/FEB/MAR           | 40                 | 12                                  | 3                  | 9                |  |  |
| l | APR/MAY/JUNE          | 10                 | 0                                   | 0                  | 0                |  |  |