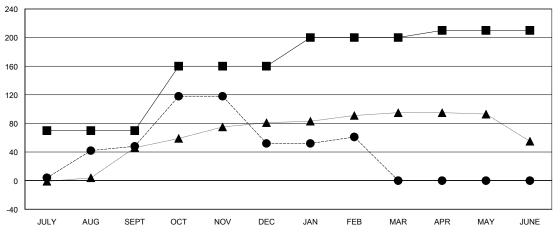

#### GOALS AND ACTUAL MEMBERS CUMULATIVE

| - CURR  | ENT YEAR GOALS FOR NEW |
|---------|------------------------|
| MEMBERS |                        |

- O - CURRENT YEAR ACTUAL MEMBERS

- ▲ - LAST YEAR ACTUAL MEMBERS